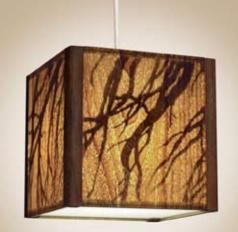

## Light Block

A simple cast shadow produces elegant results in this line of lighting fixtures. Organic graphic patterns combine with the wooden texture to produce a modern wilderness. Our walnut panels are made from ecoresin®.