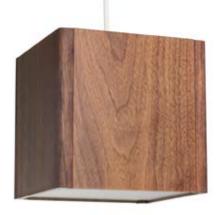

## Light Block

A simple cast shadow produces elegant results in this line of lighting fixtures. Organic graphic patterns combine with the wooden texture to produce a modern wilderness. Our walnut panels are made from ecoresin®.

#### **Green Materials**

- » Walnut ecoresin®: is Durable & Non-Toxic, 40% Recycled Content, Greenguard Air Indoor Certified
- » Re-purposed Walnut Corners
- » For use with LED bulbs only

(top view)